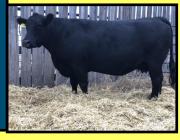

## **SOME ITEMS ON THE LISTING ARE:**

- \*\*2010 John Deere 5101E FWA Loader Tractor
- \*\*1991 Case 885 FWA Loader Tractor
- \*\*Case IH 8360 Hydroswing Haybine
- \*\*2010 Dodge 2500 HD 4x4 Quad Cab c/w Cummins Diesel
- \*\*2007 Can-Am Outlander 400 4x4 Quad
- \*\*2007 Hot Shot 20' Steel Gooseneck Stock Trailer
- \*\*34—Purebred January Calving Charolais Bred Cows (16 Black, 8 Red, 6 Tan & 4 White)
- \*\*Two Year Old Black Purebred Charolais Herdsire
- \*\*100—2020 Round Hay Bales
- \*\*200—2020 Second Cut 100% Alfalfa Square Bales
- \*\*Many Panels, Gates, Feeders, Squeeze
- \*\*Many Shop Tools & Much More