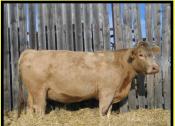

## **SOME ITEMS ON THE LISTING ARE:**

- \*\*2010 John Deere 5101E FWA Loader Tractor
- \*\*1991 Case 885 FWA Loader Tractor
- \*\*Case IH 8360 Hydroswing Haybine
- \*\*2010 Dodge 2500 HD 4x4 Quad Cab c/w Cummins Diesel
- \*\*2007 Can-Am Outlander 400 4x4 Quad
- \*\*2007 Hot Shot 20' Steel Gooseneck Stock Trailer
- \*\*34—Purebred January Calving Charolais Bred Cows (16 Black, 8 Red, 6 Tan & 4 White)
- \*\*Two Year Old Black Purebred Charolais Herdsire
- \*\*100—2020 Round Hay Bales
- \*\*200—2020 Second Cut 100% Alfalfa Square Bales
- \*\*Many Panels, Gates, Feeders, Squeeze
- \*\*Many Shop Tools & Much More