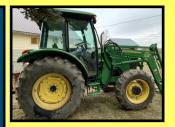

## **SOME ITEMS ON THE LISTING ARE:**

- \*\*2010 John Deere 5101E FWA Loader Tractor
- \*\*1991 Case 885 FWA Loader Tractor
- \*\*Case IH 8360 Hydroswing Haybine
- \*\*2010 Dodge 2500 HD 4x4 Quad Cab c/w Cummins Diesel
- \*\*2007 Can-Am Outlander 400 4x4 Quad
- \*\*2007 Hot Shot 20' Steel Gooseneck Stock Trailer
- \*\*34—Purebred January Calving Charolais Bred Cows (16 Black, 8 Red, 6 Tan & 4 White)
- \*\*Two Year Old Black Purebred Charolais Herdsire
- \*\*100—2020 Round Hay Bales
- \*\*200—2020 Second Cut 100% Alfalfa Square Bales
- \*\*Many Panels, Gates, Feeders, Squeeze
- \*\*Many Shop Tools & Much More