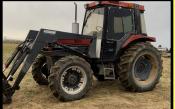

## **SOME ITEMS ON THE LISTING ARE:**

- \*\*2010 John Deere 5101E FWA Loader Tractor
- \*\*1991 Case 885 FWA Loader Tractor
- \*\*Case IH 8360 Hydroswing Haybine
- \*\*2010 Dodge 2500 HD 4x4 Quad Cab c/w Cummins Diesel
- \*\*2007 Can-Am Outlander 400 4x4 Quad
- \*\*2007 Hot Shot 20' Steel Gooseneck Stock Trailer
- \*\*34—Purebred January Calving Charolais Bred Cows (16 Black, 8 Red, 6 Tan & 4 White)
- \*\*Two Year Old Black Purebred Charolais Herdsire
- \*\*100—2020 Round Hay Bales
- \*\*200—2020 Second Cut 100% Alfalfa Square Bales
- \*\*Many Panels, Gates, Feeders, Squeeze
- \*\*Many Shop Tools & Much More