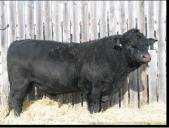

## **SOME ITEMS ON THE LISTING ARE:**

- \*\*2010 John Deere 5101E FWA Loader Tractor
- \*\*1991 Case 885 FWA Loader Tractor
- \*\*Case IH 8360 Hydroswing Haybine
- \*\*2010 Dodge 2500 HD 4x4 Quad Cab c/w Cummins Diesel
- \*\*2007 Can-Am Outlander 400 4x4 Quad
- \*\*2007 Hot Shot 20' Steel Gooseneck Stock Trailer
- \*\*34—Purebred January Calving Charolais Bred Cows (16 Black, 8 Red, 6 Tan & 4 White)
- \*\*Two Year Old Black Purebred Charolais Herdsire
- \*\*100—2020 Round Hay Bales
- \*\*200—2020 Second Cut 100% Alfalfa Square Bales
- \*\*Many Panels, Gates, Feeders, Squeeze
- \*\*Many Shop Tools & Much More